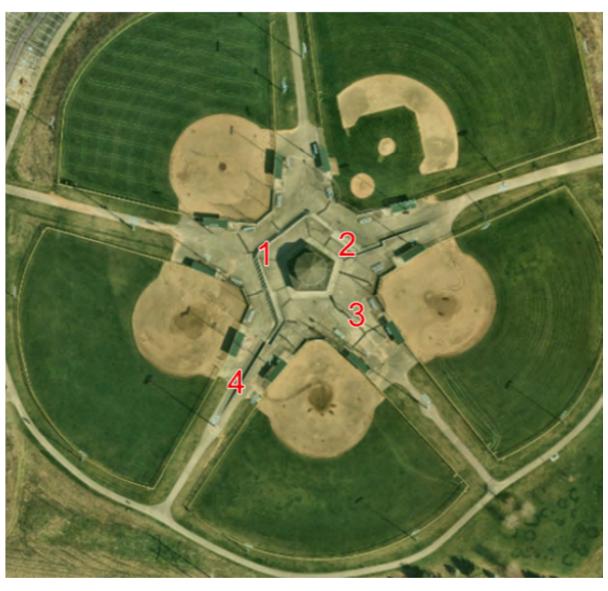

937.433.5155

mail@cwpd.org

- 4. Shade structures for spectator seaing areas at the Oak Grove Park Baseball Complex. Location 1790 E Social Row Rd, Washington Township, OH 45458
  - a. 4 areas shown at Oak Grove Complex in Appendix A.
- 5. Shade Structures at Forest Field Park around or Over the Playground. Location 2100 E Centerville Station Rd, Washington Township, OH 45458

## Appendix A

Oak Grove Park, 4 areas required to add Shade. CWPD is open to the discussion of other locations, but must have 4 shade areas proposed within the baseball complex.

937.433.5155

www.cwpd.org