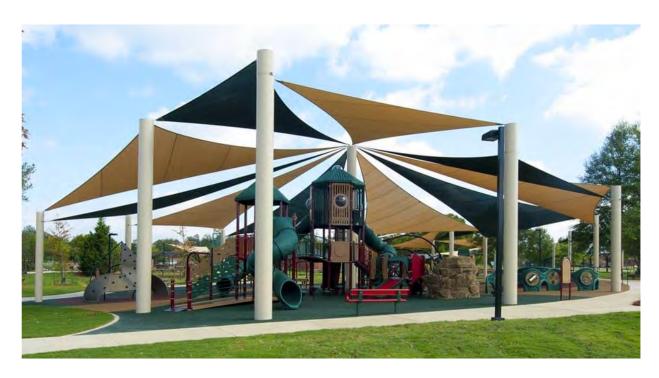

website, www.cwpd.org. If you have any questions regarding this proposal, please contact the park district at (937) 433-5155 or by email at nmeyer@cwpd.org. Proposals may be submitted in person, by mail or emailed by the required deadline.

Sincerely,

Nick Meyer

Planning and Project Manager

221 N. Main St

Centerville, OH 45459

937.433.5155

www.cwpd.org













## Appendix A

Oak Grove Park, 4 areas required to add Shade. CWPD is open to the discussion of other locations, but must have 4 shade areas proposed within the baseball complex.



937.433.5155



www.cwpd.org



mail@cwpd.org



221 N. Main Street Centerville, Ohio 45459





## Appendix B

# Shade Examples over Playgrounds



937.433.5155













# \*Centerville-Washington PARK DISTRICT

## **Examples Continued**





937.433.5155



www.cwpd.org



mail@cwpd.org



221 N. Main Street Centerville, Ohio 45459





Cantilever and Umbrella Shade Examples for Oak Grove





937.433.5155



www.cwpd.org



mail@cwpd.org



221 N. Main Street Centerville, Ohio 45459